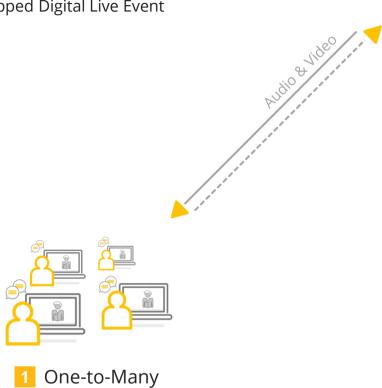

# Remote-Meeting

With its 2<sup>nd</sup> option N&M provides a solution ideal for meetings with several participants in a second location, e.g. in a conference room. In addition to audio and visual streaming participants can also communicate bidirectionally.

BYOD (Bring Your Own Device)

Participants can contribute through their own devices (smartphone, tablet) in combination with our come2interact in-house solution and the integrated "Online-Voting", "Online Feedback" and "Online Brainstorming" apps.

## **Event-to-Event**

Simultaneous bidirectional audio, video and data communication possible between multiple events. Ideal for parallel events at different locations.

We link up your parallel events and allow you to interact – just as if it were one big event.