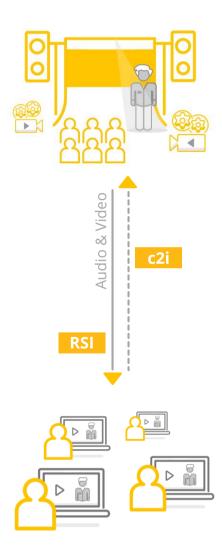

# One-to-Many

"One-to-Many" streaming enables many individual users to watch a stream. This solution is ideal in the business field, for example for working from home. We provide an event website that lets users ask questions, view the agenda or provide extra information in addition to watching the stream.

#### RSI

RSI (Remote Simultaneous Interpreting) from N&M provides multilingual capability for digital live communication: sustainable, high quality, economic and reliable.

The client's expert simultaneous interpreters or qualified interpreters from a professional association interpret at our RSI hub. We use digital transmission to bring the interpreted signal to your live event.

#### c2i

come2interact allows participants to ask questions directly online via our web interface so they can interact with the event.

2