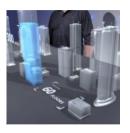

#### Live-AR

Enrich your event with a live AR application. Complex content receives maximum attention thanks to spatial visualisation combined with a live camera image.