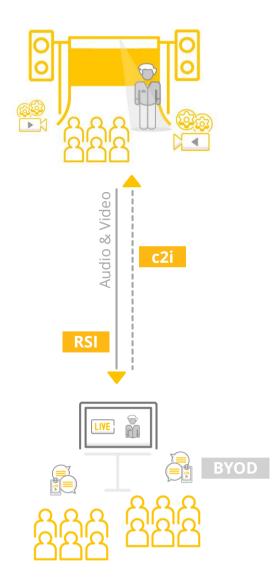

# Remote-Meeting

With its 2<sup>nd</sup> option N&M provides a solution ideal for meetings with several participants in a second location, e.g. in a conference room. In addition to audio and visual streaming participants can also communicate bidirectionally.

BYOD (Bring Your Own Device)

Participants can contribute through their own devices (smartphone, tablet) in combination with our come2interact in-house solution and the integrated "Online-Voting", "Online Feedback" and "Online Brainstorming" apps.