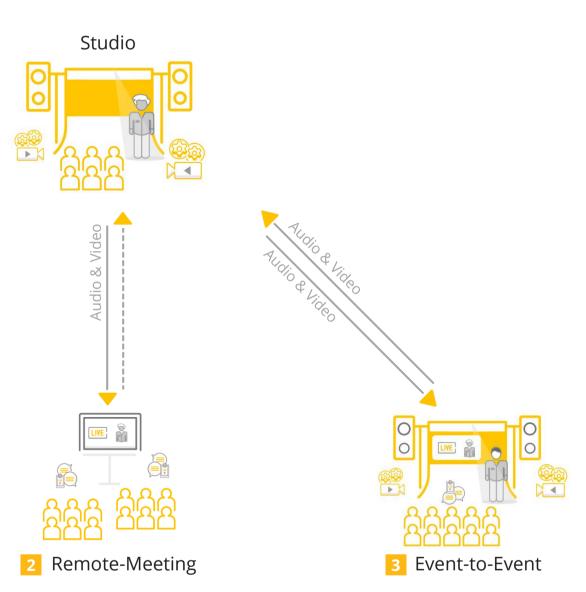

# One-to-Many

"One-to-Many" streaming enables many individual users to watch a stream. This solution is ideal in the business field, for example for working from home. We provide an event website that lets users ask questions, view the agenda or provide extra information in addition to watching the stream.

#### c2i

come2interact allows participants to ask questions directly online via our web interface so they can interact with the event.

2