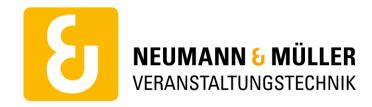

# One-to-Many

"One-to-Many" streaming enables many individual users to watch a stream. This solution is ideal in the business field, for example for working from home. We provide an event website that lets users ask questions, view the agenda or provide extra information in addition to watching the stream.