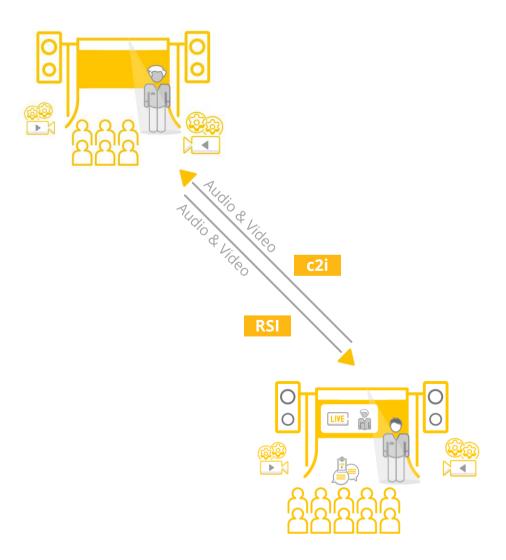

## **Event-to-Event**

Simultaneous bidirectional audio, video and data communication possible between multiple events. Ideal for parallel events at different locations.

We link up your parallel events and allow you to interact – just as if it were one big event.