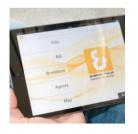

#### c2i

come2interact allows participants to ask questions directly online via our web interface so they can interact with the event.

2

#### c2i

come2interact makes your event interactive. Online Voting, Online Feedback and Online Brainstorming give your audience the opportunity to interact live.