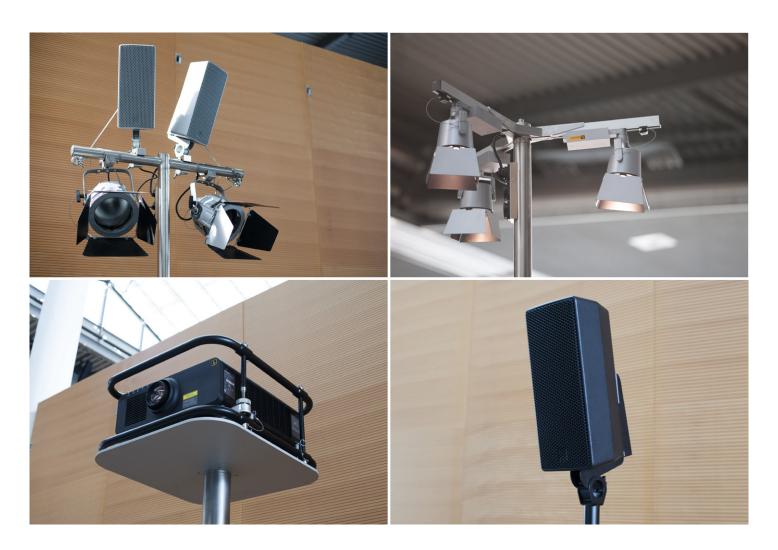

The base plates for the stands can be round, square or especially optimised for positioning against walls.

Different types of mounting attachments are available.

Cables are routed inside the stand, which means they are invisible and cannot spoil the harmonious overall impression.