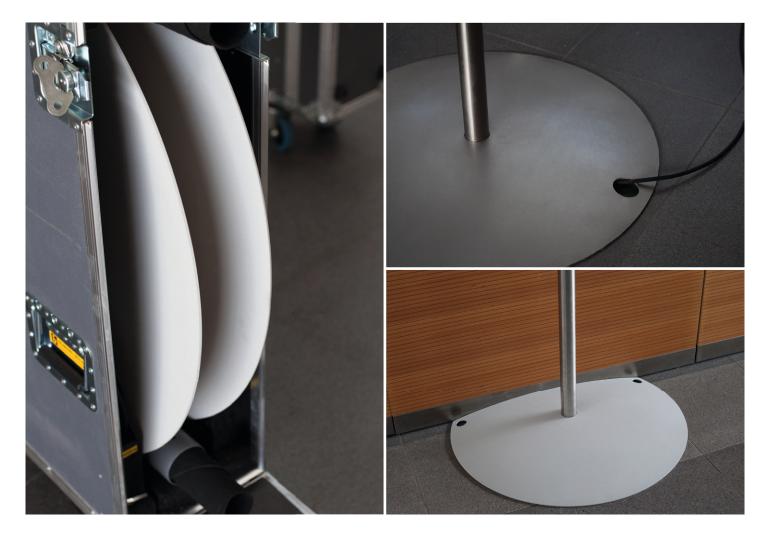

<sup>\*</sup>Only suitable for mounting projectors

Bespoke cases ensure safe transport

Top photo: Interior cable routing Bottom photo: Positioning against walls