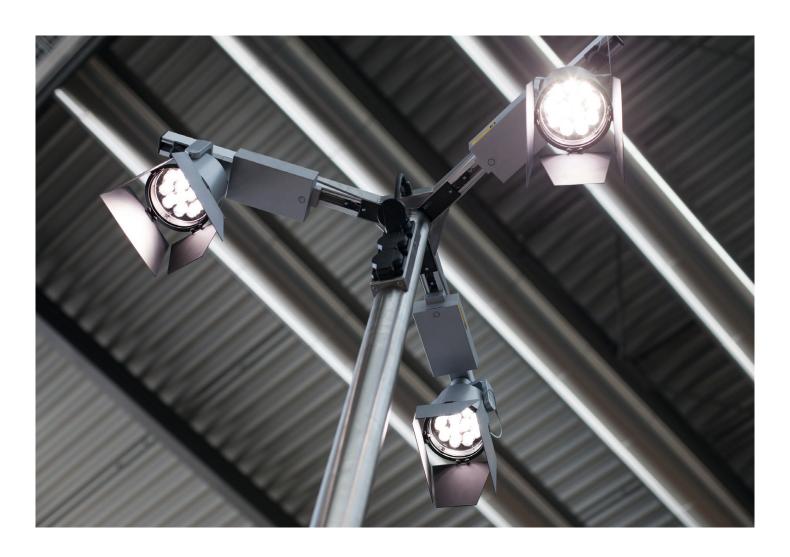

The base plates for the stands can be round, square or especially optimised for positioning against walls.

Different types of mounting attachments are available.

Cables are routed inside the stand, which means they are invisible and cannot spoil the harmonious overall impression.