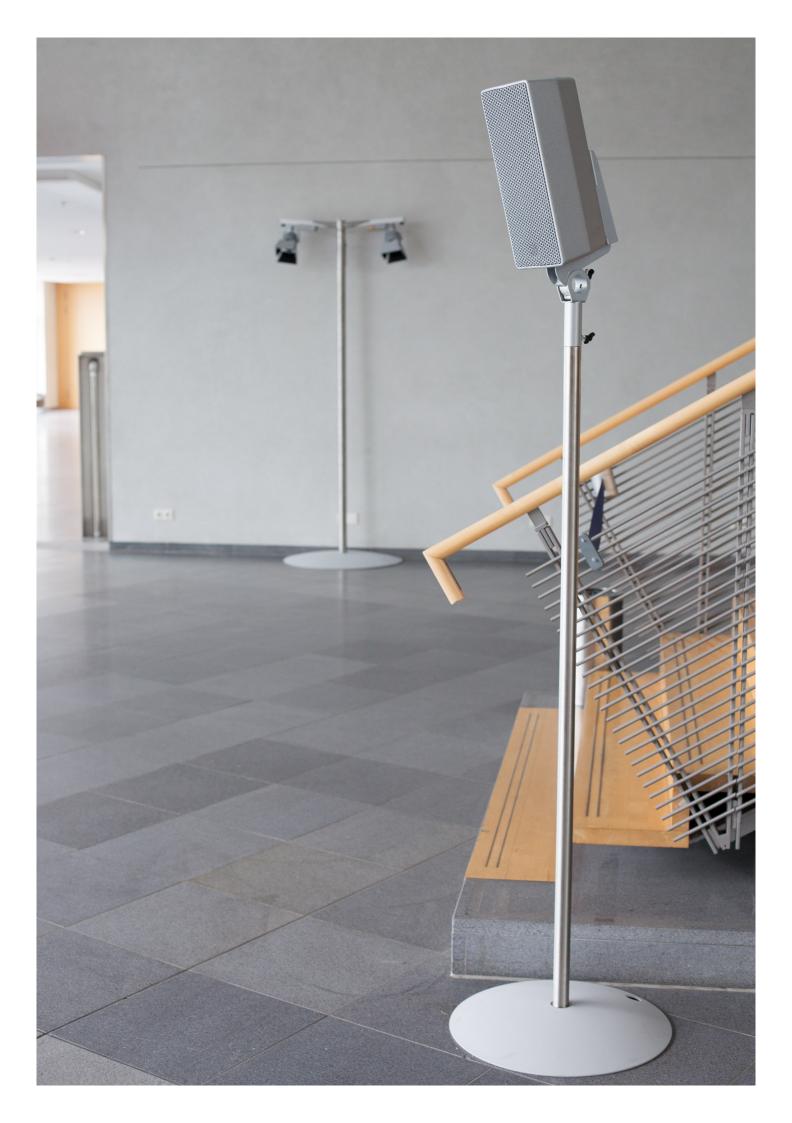

The base plates for the stands can be round, square or especially optimised for positioning against walls.

Different types of mounting attachments are available.

Cables are routed inside the stand, which means they are invisible and cannot spoil the harmonious overall impression.